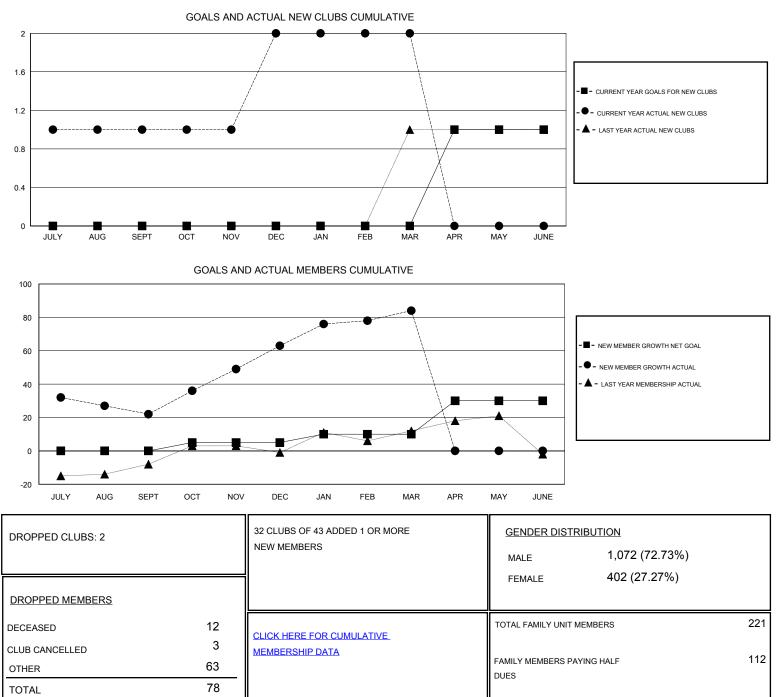

## Judy Hankom

| GMT: Judy Har         | nkom          | L         | OCATION MINNESO | ГА                    |                                                                |                                                              | GMT CA                                             |
|-----------------------|---------------|-----------|-----------------|-----------------------|----------------------------------------------------------------|--------------------------------------------------------------|----------------------------------------------------|
| Clubs                 |               |           |                 | Members               |                                                                |                                                              |                                                    |
| RESULTS FOR 2016-2017 |               |           |                 | RESULTS FOR 2016-2017 |                                                                |                                                              |                                                    |
| QUARTER               | NEW CLUB GOAL | NEW CLUBS | DROPPED CLUBS   | QUARTER               | NEW MEMBER GROWTH<br>NET GOAL (not reinstated<br>or transfers) | NEW MEMBER<br>GROWTH ACTUAL (not<br>reinstated or transfers) | DROPPED<br>MEMBERS ACTUAL<br>(including transfers) |
| JULY/AUG/SEPT         | 0             | 1         | 0               | JULY/AUG/SEPT         | 0                                                              | 55                                                           | 33                                                 |
| OCT/NOV/DEC           | 0             | 1         | 2               | OCT/NOV/DEC           | 5                                                              | 69                                                           | 28                                                 |
| JAN/FEB/MAR           | 0             | 0         | 0               | JAN/FEB/MAR           | 5                                                              | 38                                                           | 17                                                 |
| APR/MAY/JUNE          | 1             | 0         | 0               | APR/MAY/JUNE          | 20                                                             | 0                                                            | 0                                                  |